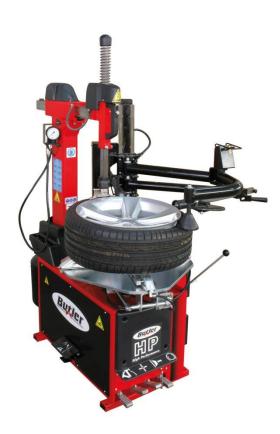

PEOPLE, IDEAS, PRODUCTS

## References

### **Car Service 360°**

Piacenza (PC)







### HYDROS70.42LIK Electro-hydraulic 2 post lifts





### KENDO.30S Automatic Leverless tyre changer







### HP641D.22 Automatic table top tyre changer







### LIBRAK380PS Top Range Video Balancer



GAR324 (G-MOON) Wheel lift with Automatic compensation of wheel weight







### **SPEEDLINER3DHP.B** 3D Top Range Wheel Alignment







**CISOR50.55IAT** Electro-hydraulic scissor lifts







NAV43D.15 Truck tyre changer







# Butler Librak 111111

### LIBRAK280RTLC Top video Truck wheel balancer





### **NAV43.11SL** Truck tyre changer for mobile service





# - 600 kg

**BBLIFT600P** Scissors lift with air-hydraulic pump





PEOPLE, IDEAS, PRODUCTS

# Grazie!



Butler Engineering and Marketing S.p.A. S.u. Via dell'Ecologia 6 - 42047 Rolo (RE) - Ph. +39-0522-647911 - Fax +39-0522-649760 - www.butler.it - info@butler.it