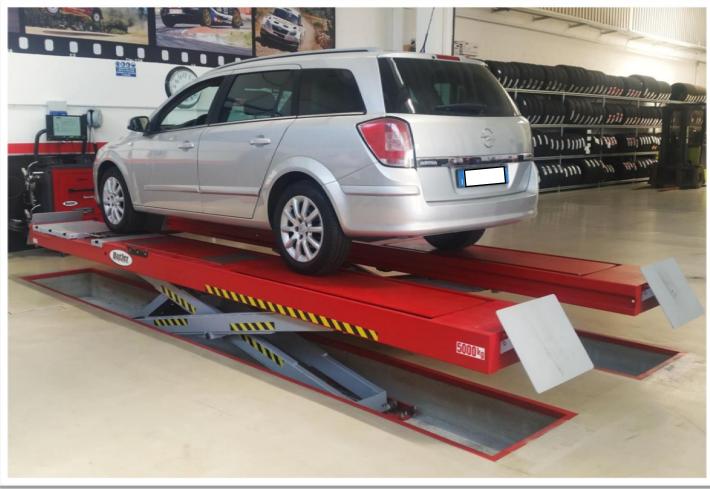

### **SPEEDLINER3DHP.B** 3D Top Range Wheel Alignment

**CISOR50.55IAT** Electro-hydraulic scissor lifts

NAV43D.15 Truck tyre changer