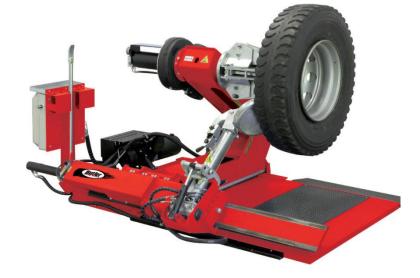

PEOPLE, IDEAS, PRODUCTS

## References

### **Car Service 360°**

Piacenza (PC)







### HYDROS70.42LIK Electro-hydraulic 2 post lifts





### KENDO.30S Automatic Leverless tyre changer







### HP641D.22 Automatic table top tyre changer







### LIBRAK380PS Top Range Video Balancer



GAR324 (G-MOON) Wheel lift with Automatic compensation of wheel weight







### **SPEEDLINER3DHP.B** 3D Top Range Wheel Alignment







**CISOR50.55IAT** Electro-hydraulic scissor lifts







NAV43D.15 Truck tyre changer







# Butler Librak 111111

### LIBRAK280RTLC Top video Truck wheel balancer





### **NAV43.11SL** Truck tyre changer for mobile service





# - 600 kg

**BBLIFT600P** Scissors lift with air-hydraulic pump





PEOPLE, IDEAS, PRODUCTS

# Grazie!



Butler Engineering and Marketing S.p.A. S.u. Via dell'Ecologia 6 - 42047 Rolo (RE) - Ph. +39-0522-647911 - Fax +39-0522-649760 - www.butler.it - info@butler.it