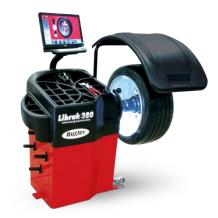

### LIBRAK380PS Top Range Video Balancer

GAR324 (G-MOON) Wheel lift with Automatic compensation of wheel weight