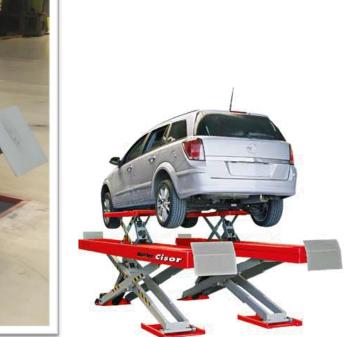

### **SPEEDLINER3DHP.B** 3D Top Range Wheel Alignment

**CISOR50.55IAT** Electro-hydraulic scissor lifts

NAV43D.15 Truck tyre changer