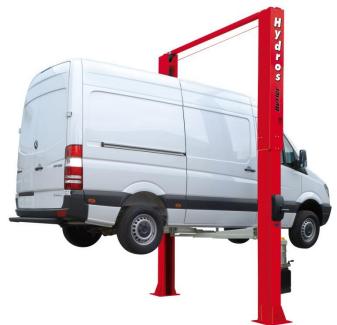

PEOPLE, IDEAS, PRODUCTS

## References

### **Car Service 360°**

Piacenza (PC)







### HYDROS70.42LIK Electro-hydraulic 2 post lifts





### KENDO.30S Automatic Leverless tyre changer







### HP641D.22 Automatic table top tyre changer







### LIBRAK380PS Top Range Video Balancer



GAR324 (G-MOON) Wheel lift with Automatic compensation of wheel weight







### **SPEEDLINER3DHP.B** 3D Top Range Wheel Alignment







**CISOR50.55IAT** Electro-hydraulic scissor lifts







NAV43D.15 Truck tyre changer







# Butler Librak 111111

### LIBRAK280RTLC Top video Truck wheel balancer





### **NAV43.11SL** Truck tyre changer for mobile service





# - 600 kg

**BBLIFT600P** Scissors lift with air-hydraulic pump





PEOPLE, IDEAS, PRODUCTS

# Grazie!



Butler Engineering and Marketing S.p.A. S.u. Via dell'Ecologia 6 - 42047 Rolo (RE) - Ph. +39-0522-647911 - Fax +39-0522-649760 - www.butler.it - info@butler.it