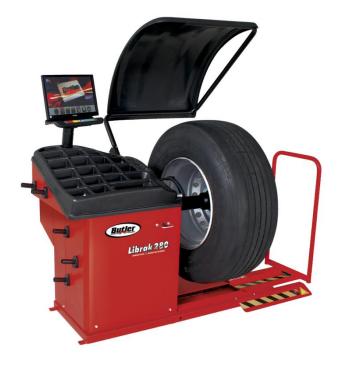

PEOPLE, IDEAS, PRODUCTS

## References

### **Car Service 360°**

Piacenza (PC)







### HYDROS70.42LIK Electro-hydraulic 2 post lifts





### KENDO.30S Automatic Leverless tyre changer







### HP641D.22 Automatic table top tyre changer







### LIBRAK380PS Top Range Video Balancer



GAR324 (G-MOON) Wheel lift with Automatic compensation of wheel weight







### **SPEEDLINER3DHP.B** 3D Top Range Wheel Alignment







**CISOR50.55IAT** Electro-hydraulic scissor lifts







NAV43D.15 Truck tyre changer







# Butler Librak 111111

### LIBRAK280RTLC Top video Truck wheel balancer





### **NAV43.11SL** Truck tyre changer for mobile service





# - 600 kg

**BBLIFT600P** Scissors lift with air-hydraulic pump





PEOPLE, IDEAS, PRODUCTS

# Grazie!



Butler Engineering and Marketing S.p.A. S.u. Via dell'Ecologia 6 - 42047 Rolo (RE) - Ph. +39-0522-647911 - Fax +39-0522-649760 - www.butler.it - info@butler.it