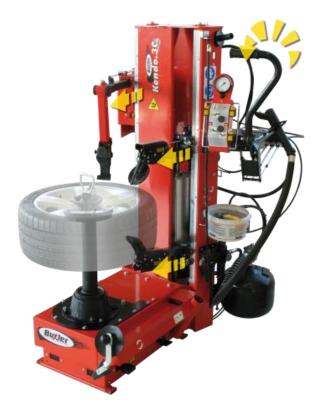

PEOPLE, IDEAS, PRODUCTS

## References

### **Car Service 360°**

Piacenza (PC)







### HYDROS70.42LIK Electro-hydraulic 2 post lifts





### KENDO.30S Automatic Leverless tyre changer







### HP641D.22 Automatic table top tyre changer







### LIBRAK380PS Top Range Video Balancer



GAR324 (G-MOON) Wheel lift with Automatic compensation of wheel weight







### **SPEEDLINER3DHP.B** 3D Top Range Wheel Alignment







**CISOR50.55IAT** Electro-hydraulic scissor lifts







NAV43D.15 Truck tyre changer







# Butler Librak 111111

### LIBRAK280RTLC Top video Truck wheel balancer





### **NAV43.11SL** Truck tyre changer for mobile service





# - 600 kg

**BBLIFT600P** Scissors lift with air-hydraulic pump





PEOPLE, IDEAS, PRODUCTS

# Grazie!



Butler Engineering and Marketing S.p.A. S.u. Via dell'Ecologia 6 - 42047 Rolo (RE) - Ph. +39-0522-647911 - Fax +39-0522-649760 - www.butler.it - info@butler.it