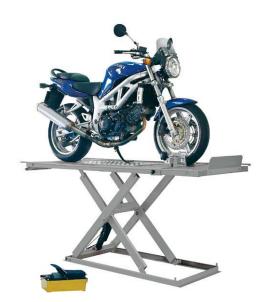

# - 600 kg

**BBLIFT600P** Scissors lift with air-hydraulic pump

PEOPLE, IDEAS, PRODUCTS