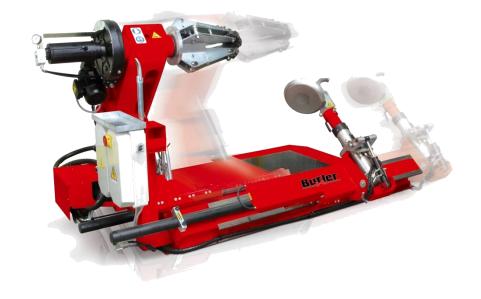

PEOPLE, IDEAS, PRODUCTS

## References

### **Car Service 360°**

Piacenza (PC)







### HYDROS70.42LIK Electro-hydraulic 2 post lifts





### KENDO.30S Automatic Leverless tyre changer







### HP641D.22 Automatic table top tyre changer







### LIBRAK380PS Top Range Video Balancer



GAR324 (G-MOON) Wheel lift with Automatic compensation of wheel weight







### **SPEEDLINER3DHP.B** 3D Top Range Wheel Alignment







**CISOR50.55IAT** Electro-hydraulic scissor lifts







NAV43D.15 Truck tyre changer







# Butler Librak 111111

### LIBRAK280RTLC Top video Truck wheel balancer





### **NAV43.11SL** Truck tyre changer for mobile service





# - 600 kg

**BBLIFT600P** Scissors lift with air-hydraulic pump





PEOPLE, IDEAS, PRODUCTS

# Grazie!



Butler Engineering and Marketing S.p.A. S.u. Via dell'Ecologia 6 - 42047 Rolo (RE) - Ph. +39-0522-647911 - Fax +39-0522-649760 - www.butler.it - info@butler.it