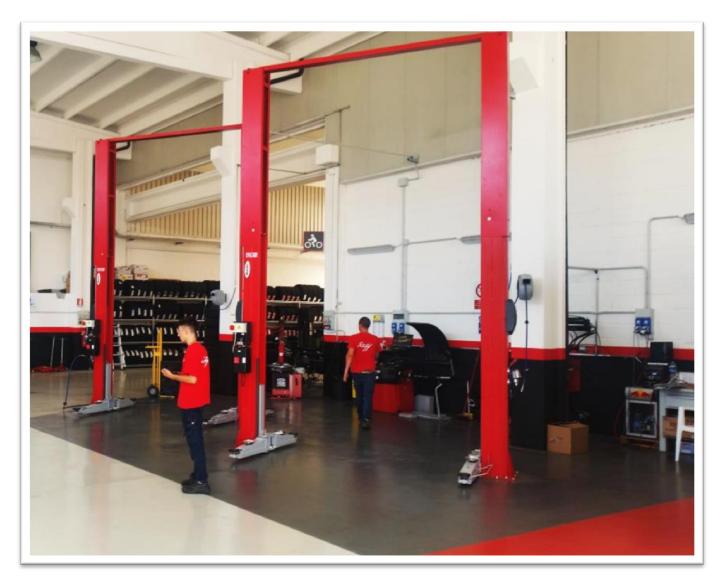

### **Car Service 360°**

Piacenza (PC)

### HYDROS70.42LIK Electro-hydraulic 2 post lifts